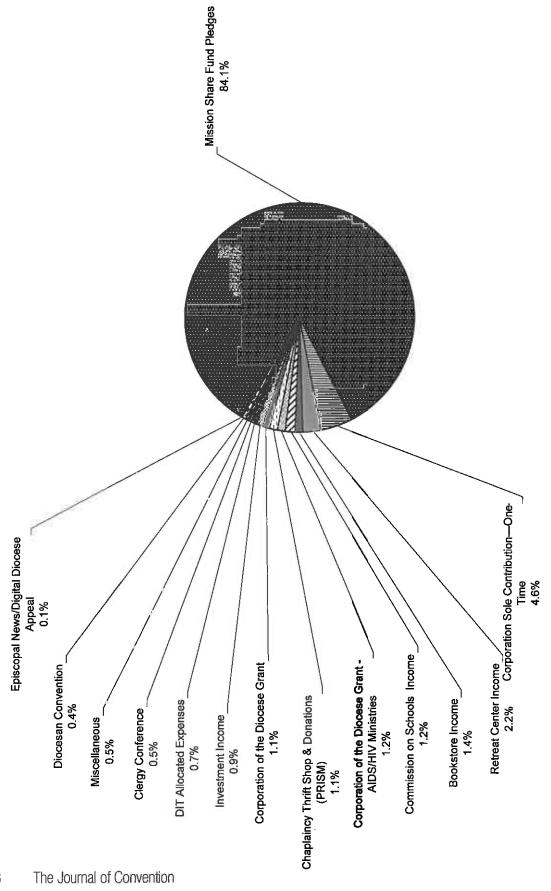

s required by the Mission Share Fund. The finance department also supports the treasurer of the Diocese, Canon Lawrence Sawyer, and Diocesan Council by preparing Mission Share Fund financial reporting, including variance-to-budget and pledge delinquency reports. The Corporation of the Diocese looks to the finance department to manage the readiness package process, which is the way a church may request a grant or seek approval to buy, sell, or encumber real property as well as the annual audit of the Diocese by our outside audit firm.

Corp Sole contributes to funding for the Finance Office to cover expenses incurred in handling its bookkeeping. Finance office staff includes Ms Ledy Lopez, finance and accounting manager; and Ms Melania Garibay and Mr. Ken Chow, accounting support staff.





The Episcopal Diocese of Los Angeles 2013 Mission Share Fund - Proposed Budget, October 18, 2012

| 20101     | model chara take troposed sauges, estesso, to, se is      | 2012<br>Budget | 2013                 |
|-----------|-----------------------------------------------------------|----------------|----------------------|
| RECE      | IDT9                                                      | Budget         | Proposed Budget      |
| 1A        | Mission Share Fund Pledges                                | 3,995,119      | 4,095,119 (1)        |
| 1B        | Mission Share Fund Pledges - Reserve                      | (90,778)       |                      |
| 2         | Corporation Sole Contribution—One-Time                    | 185,700        | 219,135 (2)          |
| 3         | In