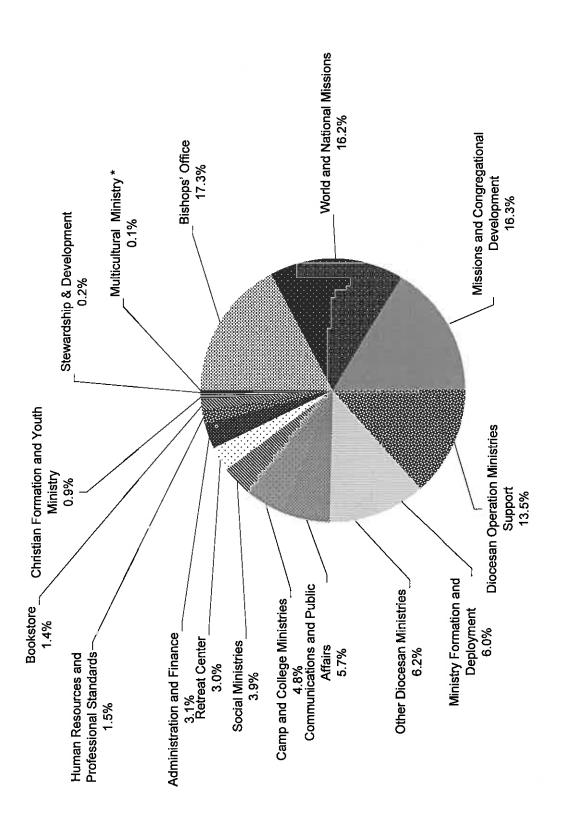

ces required by the Mission Share Fund. The finance department also supports the treasurer of the Diocese, Canon Lawrence Sawyer, and Diocesan Council by preparing Mission Share Fund financial reporting, including variance-to-budget and pledge delinquency reports. The Corporation of the Diocese looks to the finance department to manage the readiness package process, which is the way a church may request a grant or seek approval to buy, sell, or encumber real property as well as the annual audit of the Diocese by our outside audit firm.

Corp Sole contributes to funding for the Finance Office to cover expenses incurred in handling its bookkeeping. Finance office staff includes Ms Ledy Lopez, finance and accounting manager; and Ms Melania Garibay and Mr. Ken Chow, accounting support staff.





The Episcopal Diocese of Los Angeles 2013 Mission Share Fund - Proposed Budget, October 18, 2012

| 20101     | model chara take troposed sauges, estesso, to, se is      | 2012<br>Budget | 2013                 |
|-----------|-----------------------------------------------------------|----------------|----------------------|
| RECE      | IDT9                                                      | Budget         | Proposed Budget      |
| 1A        | Mission Share Fund Pledges                                | 3,995,119      | 4,095,119 (1)        |
| 1B        | Mission Share Fund Pledges - Reserve                      | (90,778)       |                      |
| 2         | Corporation Sole Contribution—One-Time                    | 185,700        | 219,135 (2)          |
| 3         |